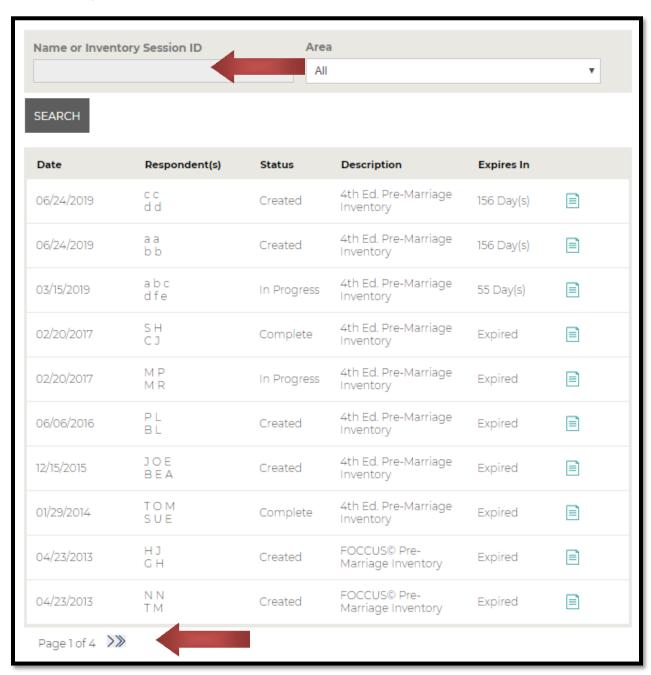

2. Click on "View All." You will see all of your couples. If you have more than one page of couples, click on the arrow at the bottom of the page to scroll through. You can also search name/initials (depending on how you created their session) and search by Session ID.

If you have more than one page of couples, click on the arrow at the bottom of the page to scroll through. You can also search name/initials (depending on how you created their session) and can search by Session ID.