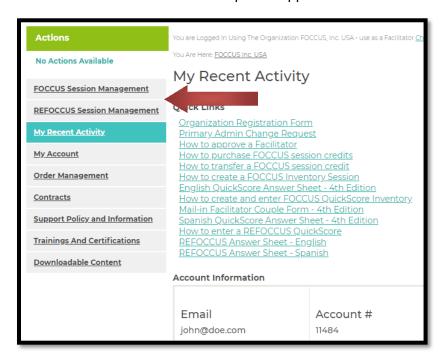

## View all Couple Inventories

 Click on FOCCUS Session Management to see your FOCCUS Sessions and click on REFOCCUS Session Management to see your REFOCCUS Sessions. The steps that follow show FOCCUS screens but steps are applicable to REFOCCUS Sessions as well.