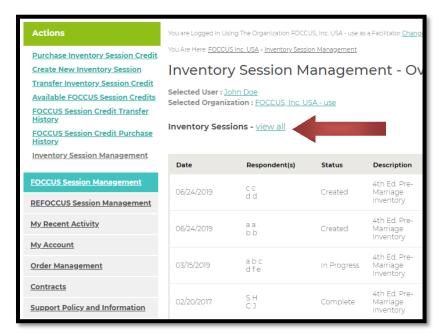

2. Click on "View All." You will see all of your couples. If you have more than one page of couples, click on the arrow at the bottom of the page to scroll through. You can also search name/initials (depending on how you created their session) and search by Session ID.